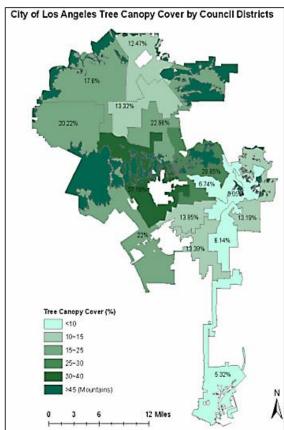

Note: Map only shows cities w/ MTIs. Some counties also have TPIs (including King County!)

Fig. 4 Canopy hectares per 100 residents by council district

Source: Pincetl (2009)

2

3

4

Census Tracts (2000)