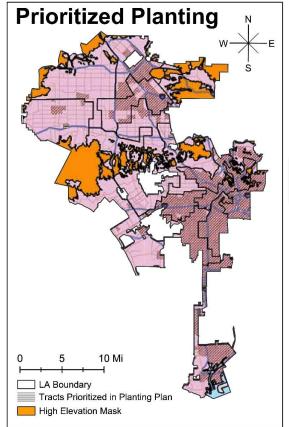

Note: Map only shows cities w/ MTIs. Some counties also have TPIs (including King County!)

Fig. 4 Canopy hectares per 100 residents by council district

Source: Pincetl (2009)

2

3

4

Census Tracts (2000)