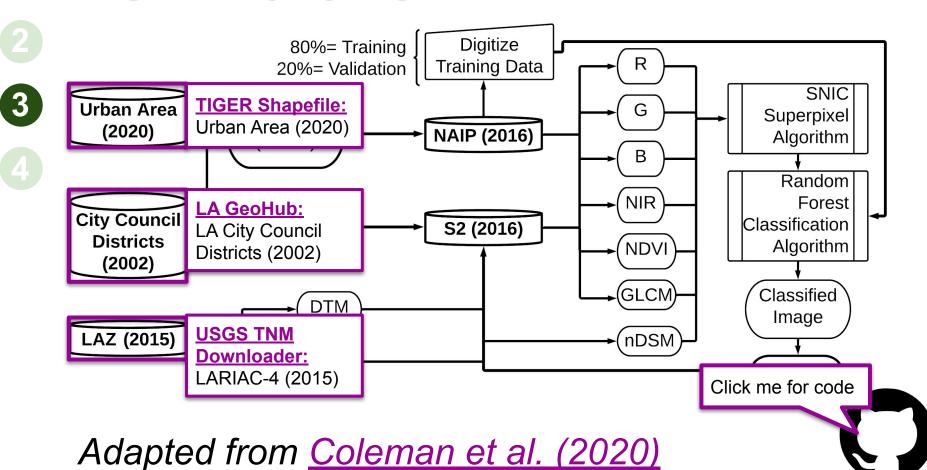

## Google Earth Engine

2

Climate

Weather

Landsat

High-Resolution Imagery

Sentinel

Google Earth Engine

2

3

Climate

Weather

Landsat

Spatial Resolution: 10-m
Temporal Resolution: ~ 10
Days
Sentinel
Click Me to Learn
More

Earth Engine Data Catalog

2

3

4

Adapted from Coleman et al. (2020)