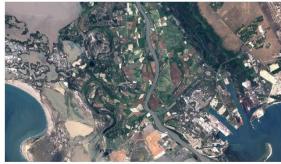

Note: Map only shows cities w/ MTIs. Some counties also have TPIs (including King County!)

Fig. 4 Canopy hectares per 100 residents by council district

Source: Pincetl (2009)

2

3

4

Census Tracts (2000)