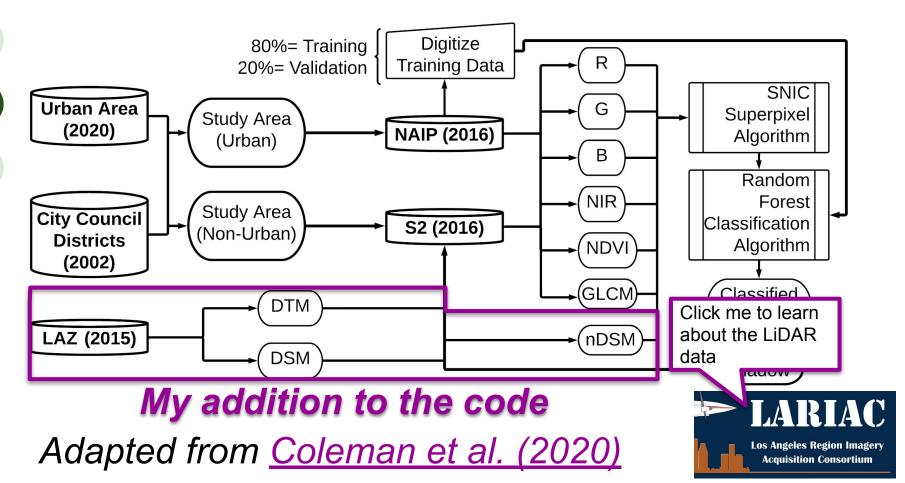

## Why I added nDSM

2

3

4

Background Info: Guan et al. 2013

Preliminary Results

2

3

3

4

Adapted from Coleman et al. (2020)