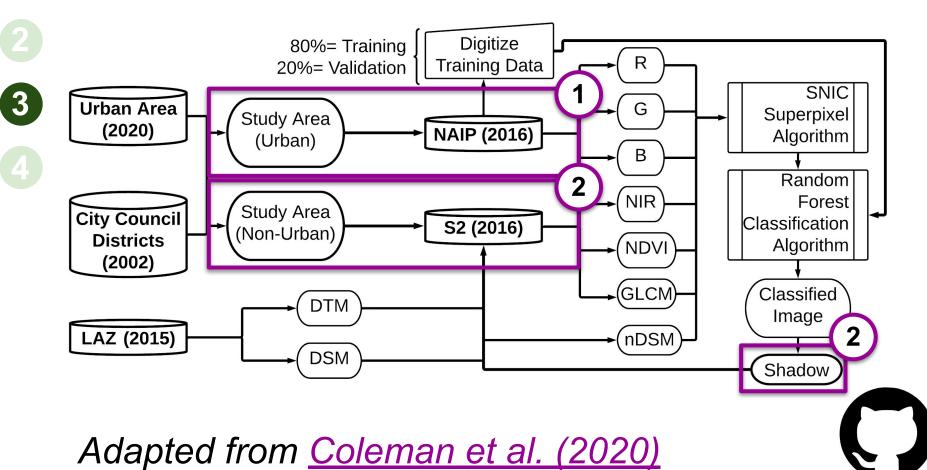

## Google Earth Engine

2

Climate

Weather

Landsat

High-Resolution Imagery

Sentinel

Google Earth Engine

2

3

Climate

Weather

Landsat

Spatial Resolution: 10-m
Temporal Resolution: ~ 10
Days
Sentinel
Click Me to Learn
More

Earth Engine Data Catalog

2

3

4

Adapted from Coleman et al. (2020)