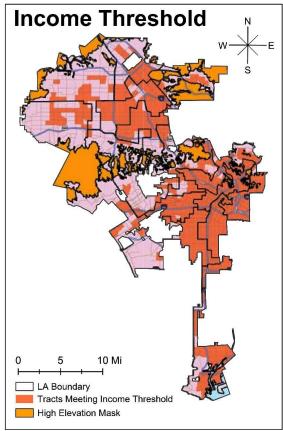

Note: Map only shows cities w/ MTIs. Some counties also have TPIs (including King County!)

Fig. 4 Canopy hectares per 100 residents by council district

Source: Pincetl (2009)

2

3

4

Census Tracts (2000)