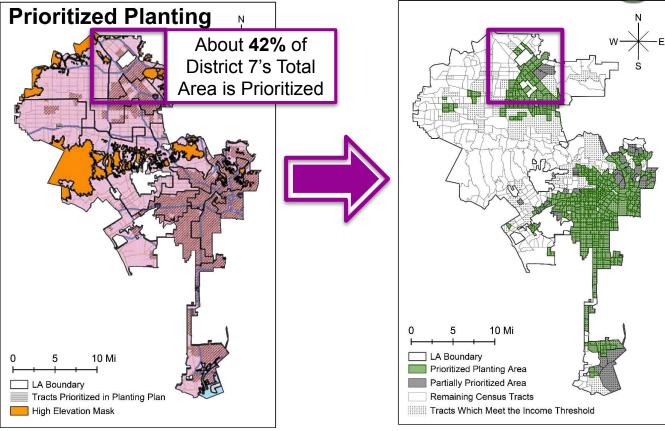

Note: Map only shows cities w/ MTIs. Some counties also have TPIs (including King County!)

Fig. 4 Canopy hectares per 100 residents by council district

Source: Pincetl (2009)

2

3

4

Census Tracts (2000)