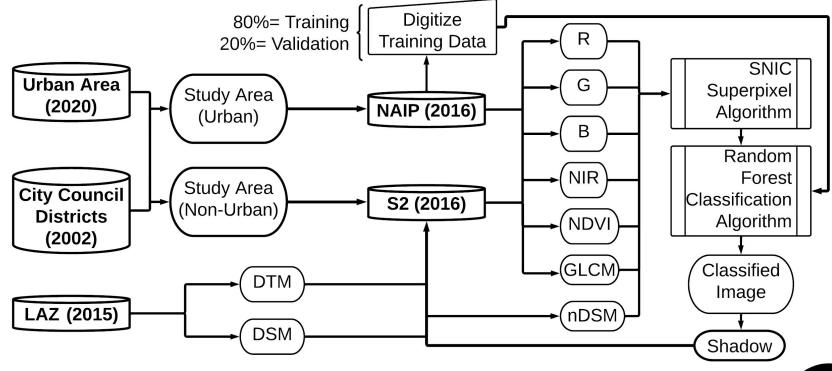

## Google Earth Engine

2

Climate

Weather

Landsat

High-Resolution Imagery

Sentinel

Google Earth Engine

2

3

Climate

Weather

Landsat

Spatial Resolution: 10-m
Temporal Resolution: ~ 10
Days
Sentinel
Click Me to Learn
More

Earth Engine Data Catalog

2

3

4

Adapted from Coleman et al. (2020)