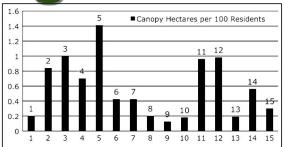

Note: Map only shows cities w/ MTIs. Some counties also have TPIs (including King County!)

Fig. 4 Canopy hectares per 100 residents by council district

Source: Pincetl (2009)

2

3

4

Census Tracts (2000)