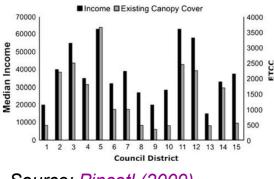

Note: Map only shows cities w/ MTIs. Some counties also have TPIs (including King County!)

Fig. 4 Canopy hectares per 100 residents by council district

Source: Pincetl (2009)

2

3

4

Census Tracts (2000)