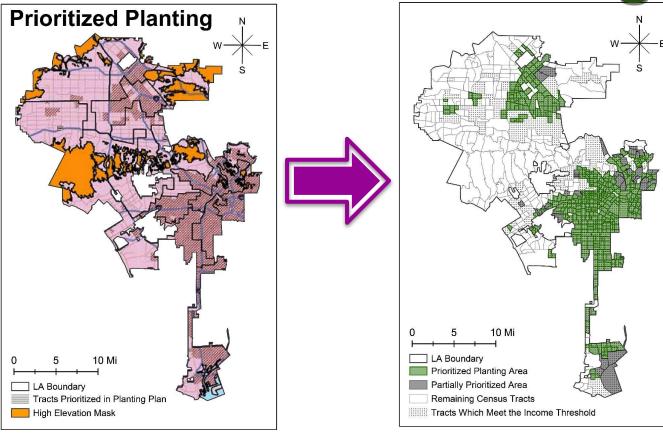

Note: Map only shows cities w/ MTIs. Some counties also have TPIs (including King County!)

Fig. 4 Canopy hectares per 100 residents by council district

Source: Pincetl (2009)

2

3

4

Census Tracts (2000)